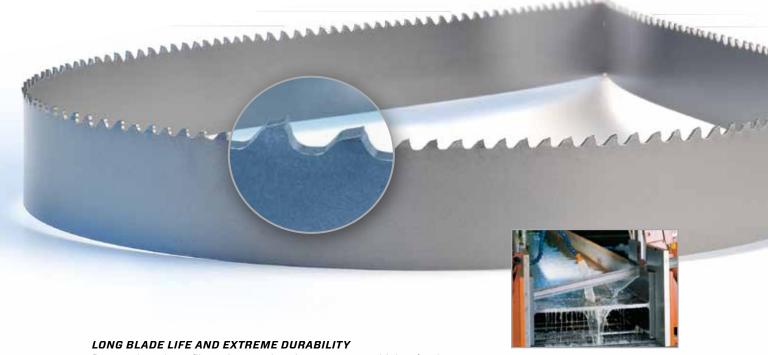

## LENOX RX®\*

## **Engineered to Cut Structurals, Tubing and Bundles**

Patented tooth profile resists tooth strippage, even at higher feed rates

## QUIET CUTTING, REDUCED VIBRATION

Optimized tooth pitch/set sequence

| WIDTH X THICKNESS |           | TPI        |            |            |     |       |
|-------------------|-----------|------------|------------|------------|-----|-------|
| IN                | MM        | 2/3        | 3/4        | 4/6        | 5/8 | 10/14 |
| 5/8 x .032        | 16 x 0.80 |            |            |            |     | *     |
| 3/4 x .035        | 19 x 0.90 |            |            | •          | •   |       |
| 1 x .035          | 27 x 0.90 | •          | •          | •          | •   |       |
| 1-1/4 x .042      | 34 x 1.07 | <b>+</b> † | <b>♦</b> † | <b>+</b> † | •   |       |
| 1-1/2 x .050      | 41 x 1.27 | <b>+</b> † | <b>+</b> † | <b>+</b> † | •   |       |
| 2 x .050          | 54 x 1.27 | •          | <b>♦</b> † | •          | •   |       |
| 2 x .063          | 54 x 1.60 | <b>+</b> † | <b>+</b> † | •          |     |       |
| 2-5/8 x .063      | 67 x 1.60 | <b>+</b> † | <b>†</b> † | •          |     |       |